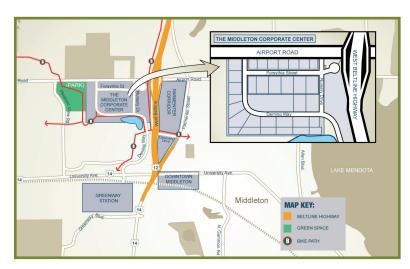

## Middleton Corporate Center Land

Deming Way & Airport Rd | Middleton, WI

#### **OVERVIEW**

- 3 to 9 acres available in Middleton Corporate Center
- Sale, joint venture or build-to-suit opportunities available
- Office, warehouse and light manufacturing uses suitable
- PDD-SIP zoning; municipal services stubbed to lot
- Located within a TIF District
- Excellent transportation linkages via the Beltline Highway and Highway 14
- Adjacent bike trails connecting to vast Middleton trail system
- Shops, restaurants, childcare, hotels and services nearby
- Great location, minutes from Middleton's downtown, neighborhoods and schools
- \$7.98 \$12.50 per square foot