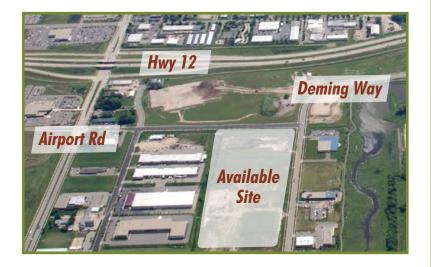

## Middleton Corporate Center Land

Deming Way & Airport Rd | Middleton, WI

#### **OVERVIEW**

- 3 to 9 acres available in Middleton Corporate Center
- Sale, joint venture or build-to-suit opportunities available
- Office, warehouse and light manufacturing uses suitable
- PDD-SIP zoning; municipal services stubbed to lot
- Located within a TIF District
- Excellent transportation linkages via the Beltline Highway and Highway 14
- Adjacent bike trails connecting to vast Middleton trail system
- Shops, restaurants, childcare, hotels and services nearby
- Great location, minutes from Middleton's downtown, neighborhoods and schools
- \$7.98 \$12.50 per square foot