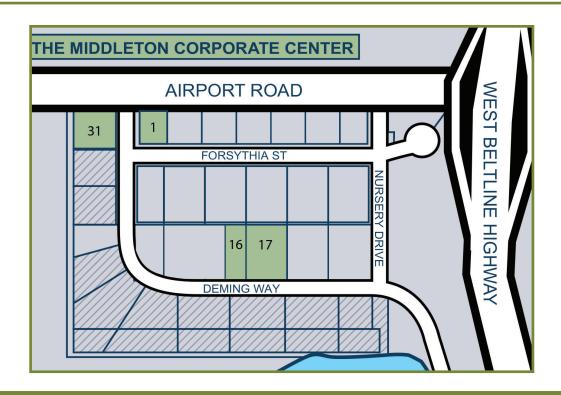

#### SITE DETAILS

| LOT | ACRES | PRICE/SF | TOTAL PRICE |
|-----|-------|----------|-------------|
| 1   | 3.34  | \$9.50   | \$1,382,158 |
| 16  | 3.49  | \$7.98   | \$1,213,155 |
| 17  | 5.29  | \$7.98   | \$1,838,851 |
| 31  | 3.57  | \$12.50  | \$1,943,865 |